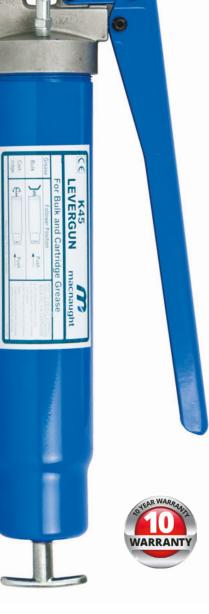

## K40 / K45 Levergun

## K45 450GMS (cartridge or bulk fill)

A high quality lever grease gun from Macnaught for professionals. This Levergun is engineered for high pressure greasing providing up to 82,750kPa / 12,000psi / 827bar . The Levergun can be filled by one of three ways: cartridge, bulk or J3 grease pump.

## FEATURES:

- Rigid outlet with Supergrip KY couplerFilling options: Bulk, cartridge or J3 grease
- pump
- Delivers up to 82,750kPa / 12,000psi / 827bar grease pressure
- Delivers 1.5gms per shot
- Filler/bleeder nipple <sup>1</sup>/<sub>8</sub>" BSP (M)
- Fully repairable
- Suitable for use with greases up to NLGI No. 2