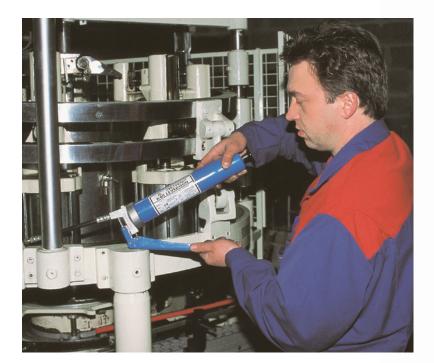

## K40 / K45 Levergun

## K45 450GMS (cartridge or bulk fill)

A high quality lever grease gun from Macnaught for professionals. This Levergun is engineered for high pressure greasing providing up to 82,750kPa / 12,000psi / 827bar . The Levergun can be filled by one of three ways: cartridge, bulk or J3 grease pump.

## FEATURES:

- Rigid outlet with Supergrip KY couplerFilling options: Bulk, cartridge or J3 grease
- pump
- Delivers up to 82,750kPa / 12,000psi / 827bar grease pressure
- Delivers 1.5gms per shot
- Filler/bleeder nipple <sup>1</sup>/<sub>8</sub>" BSP (M)
- Fully repairable
- Suitable for use with greases up to NLGI No. 2