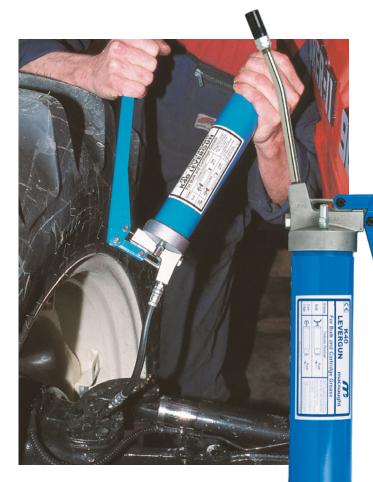

## K40 / K45 Levergun

## K45 450GMS (cartridge or bulk fill)

A high quality lever grease gun from Macnaught for professionals. This Levergun is engineered for high pressure greasing providing up to 82,750kPa / 12,000psi / 827bar . The Levergun can be filled by one of three ways: cartridge, bulk or J3 grease pump.

## FEATURES:

- Rigid outlet with Supergrip KY couplerFilling options: Bulk, cartridge or J3 grease
- pump
- Delivers up to 82,750kPa / 12,000psi / 827bar grease pressure
- Delivers 1.5gms per shot
- Filler/bleeder nipple <sup>1</sup>/<sub>8</sub>" BSP (M)
- Fully repairable
- Suitable for use with greases up to NLGI No. 2